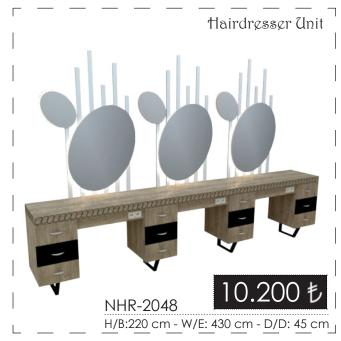

## NHR-2002

H/B:215 cm - W/E:300 cm - D/D: 45 cm \_

Hairdresser Unit

Hairdresser Unit

NHR-2003

H/B:220 cm - W/E:430 cm - D/D: 45 cm

H/B:220 cm - W/E:300 cm - D/D: 45 cm

\_ \_ \_ \_ \_ \_