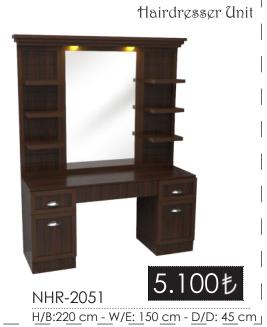

## HAIRDRESSER EQUIPMENT COllection

Vasarimdaki siklik ince detaylarda gizli...

Hairdresser Unit

Hairdresser Unit

Hairdresser Unit

Hairdresser Unit

H/B:220 cm - W/E: 430 cm - D/D: 45 cm \_

- \* Tezgahlarda ölçüler standart olarak verilmiştir. Tezgahlarımızda özel ölçülerde fiyat değişebilir. \*
  - \* Fiyatlara, lamba ve Prizler. "DAHİL DEGİLDİR" \* Fiyatlara "KDV "Dahil degildir.\*