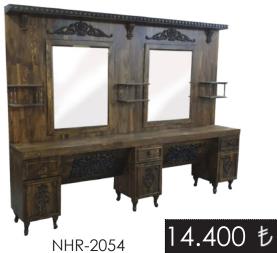

## HAIRDRESSER EQUIPMENT COllection

Vasarimdaki siklik ince detaylarda gizli...

Hairdresser Unit

Hairdresser Unit

Hairdresser Unit

Hairdresser Unit

H/B:220 cm - W/E: 430 cm - D/D: 45 cm \_

- \* Tezgahlarda ölçüler standart olarak verilmiştir. Tezgahlarımızda özel ölçülerde fiyat değişebilir. \*
  - \* Fiyatlara, lamba ve Prizler. "DAHİL DEGİLDİR" \* Fiyatlara "KDV "Dahil degildir.\*