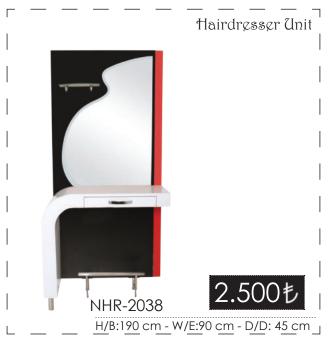

Hairdresser Unit

1.200 t

NHR-2033

H/B: 210 cm - W/E:150 cm - D/D: 45 cm

<sup>\*</sup> Tezgahlarda ölçüler standart olarak verilmiştir. Tezgahlarımızda özel ölçülerde fiyat değişebilir. \*

<sup>\*</sup> Fiyatlara, lamba ve Prizler. "**DAHİL DEGİLDİR**" \* Fiyatlara " **KDV** " Dahil degildir.\* www.nehirmobilya.com