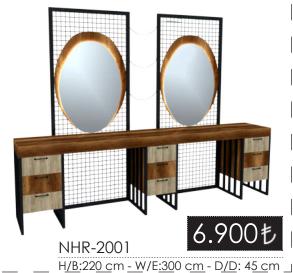

## NHR-2002

H/B:215 cm - W/E:300 cm - D/D: 45 cm \_

Hairdresser Unit

Hairdresser Unit

NHR-2003

H/B:220 cm - W/E:430 cm - D/D: 45 cm

H/B:220 cm - W/E:300 cm - D/D: 45 cm

\_ \_ \_ \_ \_ \_