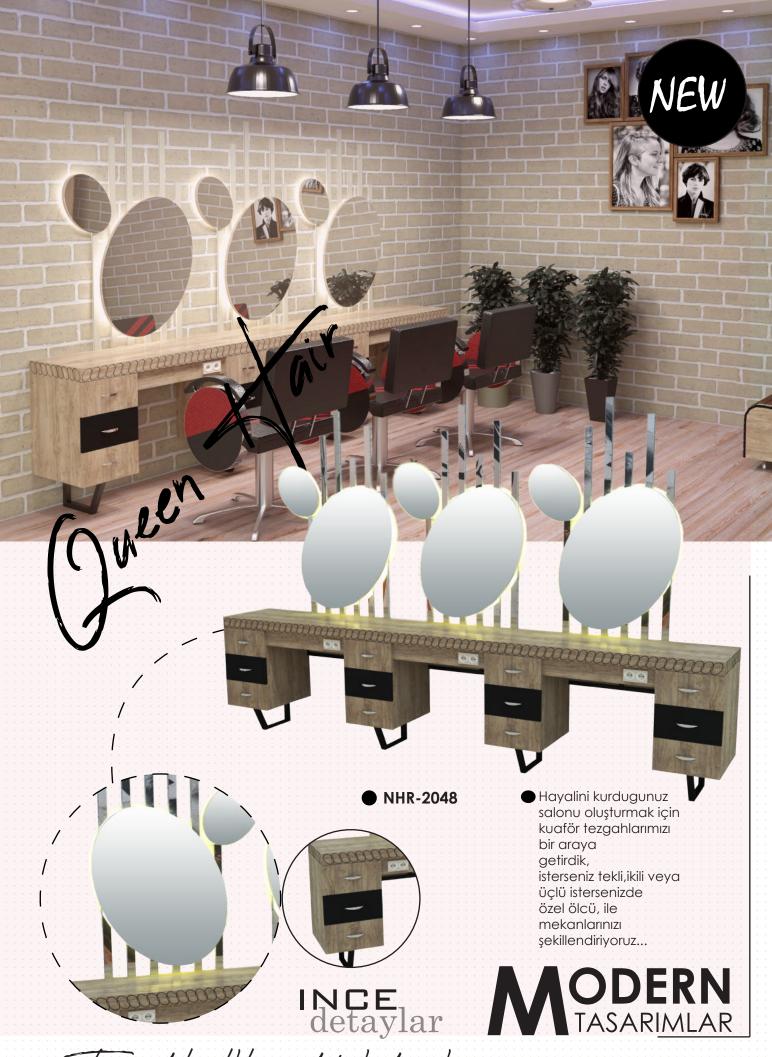

## NHR-2002

H/B:215 cm - W/E:300 cm - D/D: 45 cm \_

Hairdresser Unit

Hairdresser Unit

NHR-2003

H/B:220 cm - W/E:430 cm - D/D: 45 cm

H/B:220 cm - W/E:300 cm - D/D: 45 cm

\_ \_ \_ \_ \_ \_