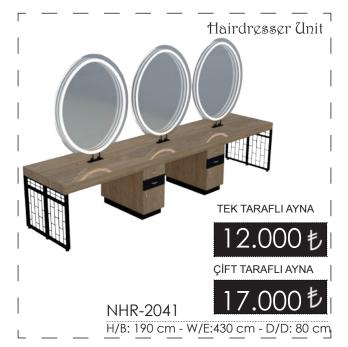

## HAIRDRESSER EQUIPMENT COllection

Vasarimdaki siklik ince detaylarda gizli...

Hairdresser Unit

Hairdresser Unit

Hairdresser Unit

Hairdresser Unit

H/B:220 cm - W/E: 430 cm - D/D: 45 cm \_

- \* Tezgahlarda ölçüler standart olarak verilmiştir. Tezgahlarımızda özel ölçülerde fiyat değişebilir. \*
  - \* Fiyatlara, lamba ve Prizler. "DAHİL DEGİLDİR" \* Fiyatlara "KDV "Dahil degildir.\*