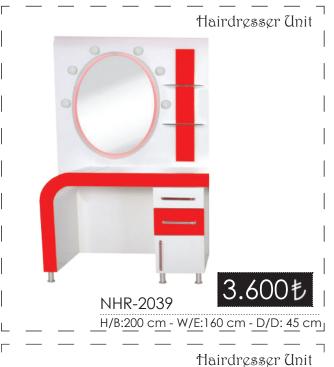

ahil degildir.\*



<sup>\*</sup> Tezgahlarda ölçüler standart olarak verilmiştir. Tezgahlarımızda özel ölçülerde fiyat değişebilir. \*

<sup>\*</sup> Fiyatlara, lamba ve Prizler. "DAHİL DEGİLDİR" \* Fiyatlara "KDV "Dahil degildir.\*















<sup>\*</sup> Tezgahlarda ölçüler standart olarak verilmiştir. Tezgahlarımızda özel ölçülerde fiyat değişebilir. \*

<sup>\*</sup> Fiyatlara, lamba ve Prizler. "DAHİL DEGİLDİR" \* Fiyatlara " KDV " Dahil degildir.\*





Hairdresser Unit

1.200 t

NHR-2033

H/B: 210 cm - W/E:150 cm - D/D: 45 cm







<sup>\*</sup> Tezgahlarda ölçüler standart olarak verilmiştir. Tezgahlarımızda özel ölçülerde fiyat değişebilir. \*

<sup>\*</sup> Fiyatlara, lamba ve Prizler. "**DAHİL DEGİLDİR**" \* Fiyatlara " **KDV** " Dahil degildir.\* www.nehirmobilya.com













<sup>\*</sup> Tezgahlarda ölçüler standart olarak verilmiştir. Tezgahlarımızda özel ölçülerde fiyat değişebilir. \*

<sup>\*</sup> Fiyatlara, lamba ve Prizler. "DAHİL DEGİLDİR" \* Fiyatlara "KDV "Dahil degildir.\*





NHR-2063

H/B:220 cm - W/E:150 cm - D/D: 45 cm

H/B:200 cm - W/E: 430 cm - D/D: 80 cm







<sup>\*</sup> Tezgahlarda ölçüler standart olarak verilmiştir. Tezgahlarımızda özel ölçülerde fiyat değişebilir. \*

<sup>\*</sup> Fiyatlara, lamba ve Prizler. "DAHİL DEGİLDİR" \* Fiyatlara "KDV "Dahil degildir.\*