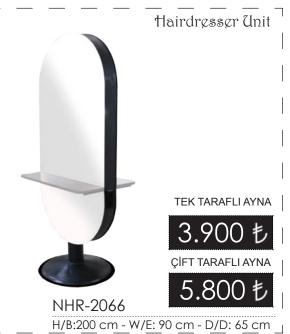

NHR-2063

H/B:220 cm - W/E:150 cm - D/D: 45 cm

H/B:200 cm - W/E: 430 cm - D/D: 80 cm

<sup>\*</sup> Tezgahlarda ölçüler standart olarak verilmiştir. Tezgahlarımızda özel ölçülerde fiyat değişebilir. \*

<sup>\*</sup> Fiyatlara, lamba ve Prizler. "DAHİL DEGİLDİR" \* Fiyatlara "KDV "Dahil degildir.\*