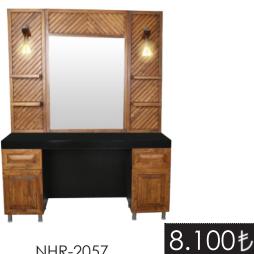

Hairdresser Unit

Hairdresser Unit

H/B:225 cm - W/E: 430 cm - D/D: 45 cm<sub>J</sub>

NHR-2057

H/B:220 cm - W/E: 150 cm - D/D: 45 cm

\* Tezgahlarda ölçüler standart olarak verilmiştir. Tezgahlarımızda özel ölçülerde fiyat değişebilir. \*