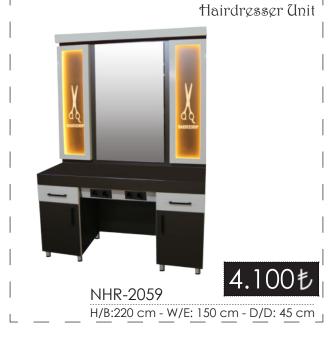

NHR-2053

8.100も

H<u>/B</u>:22<u>5 cm - W</u>/E<u>:15</u>0 <u>cm</u> - <u>D</u>/D: 4<u>5 c</u>m \_

H/B:220 cm - W/E: 300 cm - D/D: 45 cm

Hairdresser Unit 8.400も NHR-2055 H/B:220 cm - W/E: 150 cm - D/D: 45 cm <sub>|</sub>

Hairdresser Unit

Hairdresser Unit

H/B:225 cm - W/E: 430 cm - D/D: 45 cm<sub>J</sub>

NHR-2057

H/B:220 cm - W/E: 150 cm - D/D: 45 cm

\* Tezgahlarda ölçüler standart olarak verilmiştir. Tezgahlarımızda özel ölçülerde fiyat değişebilir. \*