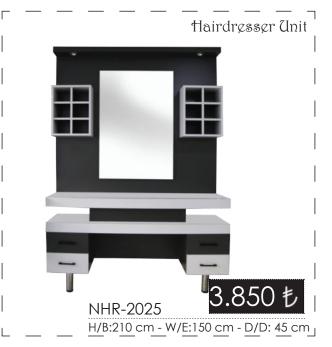

gahlarda ölçüler standart olarak verilmiştir. Tezgahlarımızda özel ölçülerde fiyat değişebilir. \*







H/B:220 cm - W/E:300 cm - D/D: 45 cm

6.500も NHR-2009

Hairdresser Unit

Hairdresser Unit

H/B:210 cm - W/E:250 cm - D/D: 45 cm





NHR-2010

8.500も H/B:200 cm - W/E:370 cm - D/D: 45 cm |

NHR-2011

H/B:215 cm - W/E:430 cm - D/D: 45 cm

Hairdresser Unit





<sup>\*</sup> Tezgahlarda ölçüler standart olarak verilmiştir. Tezgahlarımızda özel ölçülerde fiyat değişebilir. \*

<sup>\*</sup> Fiyatlara, lamba ve Prizler. "DAHİL DEGİLDİR" \* Fiyatlara "KDV "Dahil degildir.\*



<sup>\*</sup> Tezgahlarda ölçüler standart olarak verilmiştir. Tezgahlarımızda özel ölçülerde fiyat değişebilir. \*

<sup>\*</sup> Fiyatlara, lamba ve Prizler. "DAHİL DEGİLDİR" \* Fiyatlara "KDV "Dahil degildir.\*















<sup>\*</sup> Tezgahlarda ölçüler standart olarak verilmiştir. Tezgahlarımızda özel ölçülerde fiyat değişebilir. \*

<sup>\*</sup> Fiyatlara, lamba ve Prizler. "DAHİL DEGİLDİR" \* Fiyatlara " KDV " Dahil degildir.\*





Hairdresser Unit

1.200 t

NHR-2033

H/B: 210 cm - W/E:150 cm - D/D: 45 cm







<sup>\*</sup> Tezgahlarda ölçüler standart olarak verilmiştir. Tezgahlarımızda özel ölçülerde fiyat değişebilir. \*

<sup>\*</sup> Fiyatlara, lamba ve Prizler. "**DAHİL DEGİLDİR**" \* Fiyatlara " **KDV** " Dahil degildir.\* www.nehirmobilya.com













<sup>\*</sup> Tezgahlarda ölçüler standart olarak verilmiştir. Tezgahlarımızda özel ölçülerde fiyat değişebilir. \*

<sup>\*</sup> Fiyatlara, lamba ve Prizler. "DAHİL DEGİLDİR" \* Fiyatlara "KDV "Dahil degildir.\*





NHR-2063