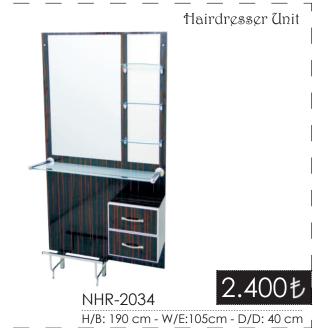

:215 cm - W/E:430 cm - D/D: 45 cm

Hairdresser Unit





<sup>\*</sup> Tezgahlarda ölçüler standart olarak verilmiştir. Tezgahlarımızda özel ölçülerde fiyat değişebilir. \*

<sup>\*</sup> Fiyatlara, lamba ve Prizler. "DAHİL DEGİLDİR" \* Fiyatlara "KDV "Dahil degildir.\*



<sup>\*</sup> Tezgahlarda ölçüler standart olarak verilmiştir. Tezgahlarımızda özel ölçülerde fiyat değişebilir. \*

<sup>\*</sup> Fiyatlara, lamba ve Prizler. "DAHİL DEGİLDİR" \* Fiyatlara "KDV "Dahil degildir.\*















<sup>\*</sup> Tezgahlarda ölçüler standart olarak verilmiştir. Tezgahlarımızda özel ölçülerde fiyat değişebilir. \*

<sup>\*</sup> Fiyatlara, lamba ve Prizler. "DAHİL DEGİLDİR" \* Fiyatlara " KDV " Dahil degildir.\*





Hairdresser Unit

1.200 t

NHR-2033

H/B: 210 cm - W/E:150 cm - D/D: 45 cm







<sup>\*</sup> Tezgahlarda ölçüler standart olarak verilmiştir. Tezgahlarımızda özel ölçülerde fiyat değişebilir. \*

<sup>\*</sup> Fiyatlara, lamba ve Prizler. "**DAHİL DEGİLDİR**" \* Fiyatlara " **KDV** " Dahil degildir.\* www.nehirmobilya.com













<sup>\*</sup> Tezgahlarda ölçüler standart olarak verilmiştir. Tezgahlarımızda özel ölçülerde fiyat değişebilir. \*

<sup>\*</sup> Fiyatlara, lamba ve Prizler. "DAHİL DEGİLDİR" \* Fiyatlara "KDV "Dahil degildir.\*





NHR-2063

H/B:220 cm - W/E:150 cm - D/D: 45 cm

H/B:200 cm - W/E: 430 cm - D/D: 80 cm







<sup>\*</sup> Tezgahlarda ölçüler standart olarak verilmiştir. Tezgahlarımızda özel ölçülerde fiyat değişebilir. \*

<sup>\*</sup> Fiyatlara, lamba ve Prizler. "DAHİL DEGİLDİR" \* Fiyatlara "KDV "Dahil degildir.\*