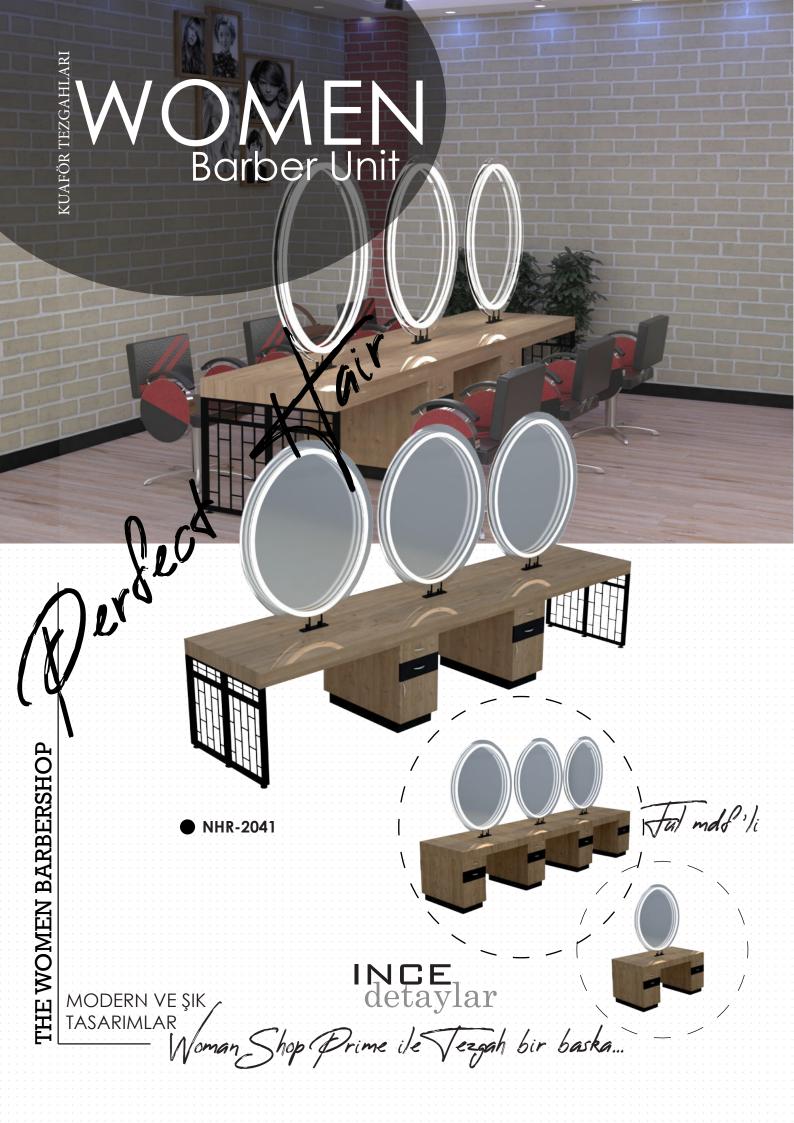

Hairdresser Unit

Hairdresser Unit

NHR-2007 7.400 £

H/B:220 cm - W/E:300 cm - D/D: 45 cm

<sup>\*</sup> Tezgahlarda ölçüler standart olarak verilmiştir. Tezgahlarımızda özel ölçülerde fiyat değişebilir. \*

H/B:220 cm - W/E:300 cm - D/D: 45 cm