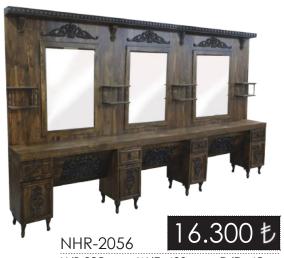

## HAIRDRESSER EQUIPMENT COllection

Vasarimdaki siklik ince detaylarda gizli...

Hairdresser Unit

Hairdresser Unit

Hairdresser Unit

Hairdresser Unit

H/B:220 cm - W/E: 430 cm - D/D: 45 cm \_

- \* Tezgahlarda ölçüler standart olarak verilmiştir. Tezgahlarımızda özel ölçülerde fiyat değişebilir. \*
  - \* Fiyatlara, lamba ve Prizler. "DAHİL DEGİLDİR" \* Fiyatlara "KDV "Dahil degildir.\*