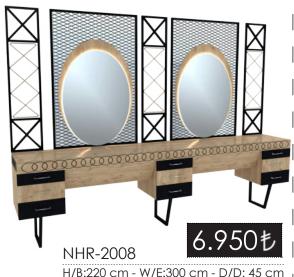

## NHR-2002

H/B:215 cm - W/E:300 cm - D/D: 45 cm \_

Hairdresser Unit

Hairdresser Unit

NHR-2003

H/B:220 cm - W/E:430 cm - D/D: 45 cm

H/B:220 cm - W/E:300 cm - D/D: 45 cm

\_ \_ \_ \_ \_ \_