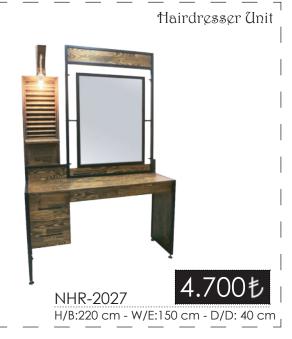

arda ölçüler standart olarak verilmiştir. Tezgahlarımızda özel ölçülerde fiyat değişebilir. \*







H/B:220 cm - W/E:300 cm - D/D: 45 cm

6.500も NHR-2009

Hairdresser Unit

Hairdresser Unit

H/B:210 cm - W/E:250 cm - D/D: 45 cm





NHR-2010

8.500も H/B:200 cm - W/E:370 cm - D/D: 45 cm |

NHR-2011

H/B:215 cm - W/E:430 cm - D/D: 45 cm

Hairdresser Unit





<sup>\*</sup> Tezgahlarda ölçüler standart olarak verilmiştir. Tezgahlarımızda özel ölçülerde fiyat değişebilir. \*

<sup>\*</sup> Fiyatlara, lamba ve Prizler. "DAHİL DEGİLDİR" \* Fiyatlara "KDV "Dahil degildir.\*



<sup>\*</sup> Tezgahlarda ölçüler standart olarak verilmiştir. Tezgahlarımızda özel ölçülerde fiyat değişebilir. \*

<sup>\*</sup> Fiyatlara, lamba ve Prizler. "DAHİL DEGİLDİR" \* Fiyatlara "KDV "Dahil degildir.\*















<sup>\*</sup> Tezgahlarda ölçüler standart olarak verilmiştir. Tezgahlarımızda özel ölçülerde fiyat değişebilir. \*

<sup>\*</sup> Fiyatlara, lamba ve Prizler. "DAHİL DEGİLDİR" \* Fiyatlara " KDV " Dahil degildir.\*





Hairdresser Unit

1.200 t

NHR-2033

H/B: 210 cm - W/E:150 cm - D/D: 45 cm







<sup>\*</sup> Tezgahlarda ölçüler standart olarak verilmiştir. Tezgahlarımızda özel ölçülerde fiyat değişebilir. \*

<sup>\*</sup> Fiyatlara, lamba ve Prizler. "**DAHİL DEGİLDİR**" \* Fiyatlara " **KDV** " Dahil degildir.\* www.nehirmobilya.com













<sup>\*</sup> Tezgahlarda ölçüler standart olarak verilmiştir. Tezgahlarımızda özel ölçülerde fiyat değişebilir. \*

<sup>\*</sup> Fiyatlara, lamba ve Prizler. "DAHİL DEGİLDİR" \* Fiyatlara "KDV "Dahil degildir.\*





NHR-2063

H/