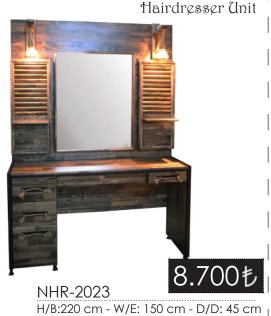

## HAIRDRESSER EQUIPMENT COllection

Vasarimdaki siklik ince detaylarda gizli...

Hairdresser Unit

Hairdresser Unit

Hairdresser Unit

Hairdresser Unit

H/B:220 cm - W/E: 430 cm - D/D: 45 cm \_

- \* Tezgahlarda ölçüler standart olarak verilmiştir. Tezgahlarımızda özel ölçülerde fiyat değişebilir. \*
  - \* Fiyatlara, lamba ve Prizler. "DAHİL DEGİLDİR" \* Fiyatlara "KDV "Dahil degildir.\*