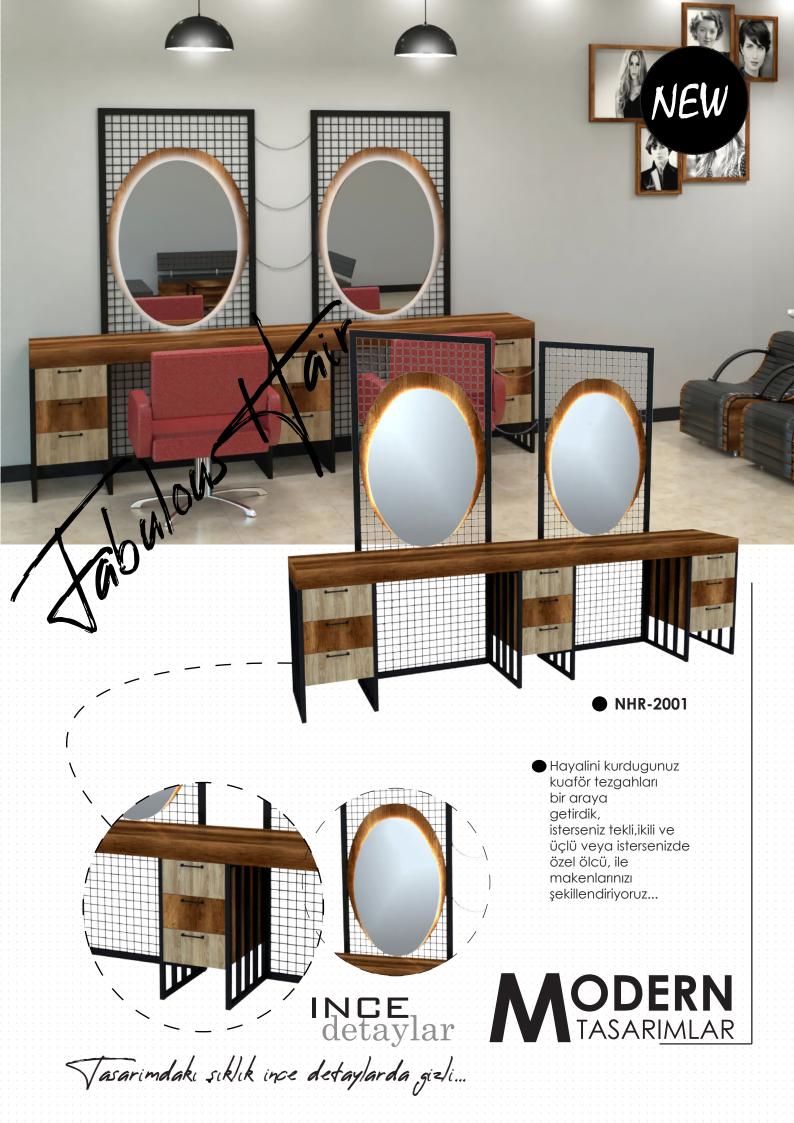

## NHR-2002

H/B:215 cm - W/E:300 cm - D/D: 45 cm \_

Hairdresser Unit

Hairdresser Unit

NHR-2003

H/B:220 cm - W/E:430 cm - D/D: 45 cm

H/B:220 cm - W/E:300 cm - D/D: 45 cm

\_ \_ \_ \_ \_ \_