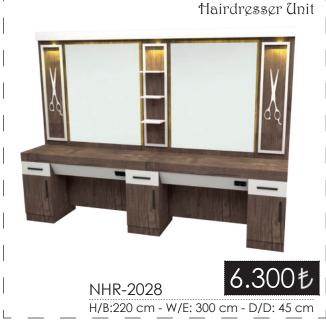

## HAIRDRESSER EQUIPMENT COllection

Vasarimdaki siklik ince detaylarda gizli...

Hairdresser Unit

Hairdresser Unit

Hairdresser Unit

Hairdresser Unit

H/B:220 cm - W/E: 430 cm - D/D: 45 cm \_

- \* Tezgahlarda ölçüler standart olarak verilmiştir. Tezgahlarımızda özel ölçülerde fiyat değişebilir. \*
  - \* Fiyatlara, lamba ve Prizler. "DAHİL DEGİLDİR" \* Fiyatlara "KDV "Dahil degildir.\*