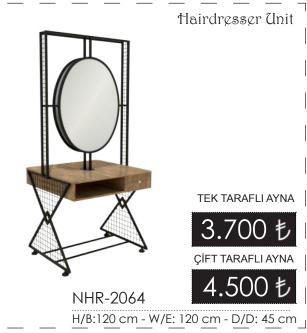

NHR-2063

H/B:220 cm - W/E:150 cm - D/D: 45 cm

H/B:200 cm - W/E: 430 cm - D/D: 80 cm

<sup>\*</sup> Tezgahlarda ölçüler standart olarak verilmiştir. Tezgahlarımızda özel ölçülerde fiyat değişebilir. \*

<sup>\*</sup> Fiyatlara, lamba ve Prizler. "DAHİL DEGİLDİR" \* Fiyatlara "KDV "Dahil degildir.\*