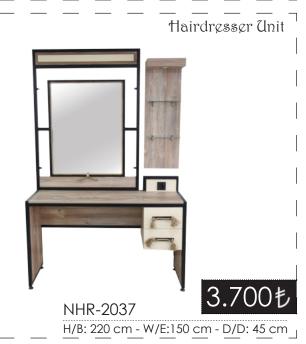

cm - W/E:430 cm - D/D: 45 cm

Hairdresser Unit





<sup>\*</sup> Tezgahlarda ölçüler standart olarak verilmiştir. Tezgahlarımızda özel ölçülerde fiyat değişebilir. \*

<sup>\*</sup> Fiyatlara, lamba ve Prizler. "DAHİL DEGİLDİR" \* Fiyatlara "KDV "Dahil degildir.\*



<sup>\*</sup> Tezgahlarda ölçüler standart olarak verilmiştir. Tezgahlarımızda özel ölçülerde fiyat değişebilir. \*

<sup>\*</sup> Fiyatlara, lamba ve Prizler. "DAHİL DEGİLDİR" \* Fiyatlara "KDV "Dahil degildir.\*















<sup>\*</sup> Tezgahlarda ölçüler standart olarak verilmiştir. Tezgahlarımızda özel ölçülerde fiyat değişebilir. \*

<sup>\*</sup> Fiyatlara, lamba ve Prizler. "DAHİL DEGİLDİR" \* Fiyatlara " KDV " Dahil degildir.\*





Hairdresser Unit

1.200 t

NHR-2033

H/B: 210 cm - W/E:150 cm - D/D: 45 cm







<sup>\*</sup> Tezgahlarda ölçüler standart olarak verilmiştir. Tezgahlarımızda özel ölçülerde fiyat değişebilir. \*

<sup>\*</sup> Fiyatlara, lamba ve Prizler. "**DAHİL DEGİLDİR**" \* Fiyatlara " **KDV** " Dahil degildir.\* www.nehirmobilya.com













<sup>\*</sup> Tezgahlarda ölçüler standart olarak verilmiştir. Tezgahlarımızda özel ölçülerde fiyat değişebilir. \*

<sup>\*</sup> Fiyatlara, lamba ve Prizler. "DAHİL DEGİLDİR" \* Fiyatlara "KDV "Dahil degildir.\*





NHR-2063

H/B:220 cm - W/E:150 cm - D/D: 45 cm

H/B:200 cm - W/E: 430 cm - D/D: 80 cm







<sup>\*</sup> Tezgahlarda ölçüler standart olarak verilmiştir. Tezgahlarımızda özel ölçülerde fiyat değişebilir. \*

<sup>\*</sup> Fiyatlara, lamba ve Prizler. "DAHİL DEGİLDİR" \* Fiyatlara "KDV "Dahil degildir.\*