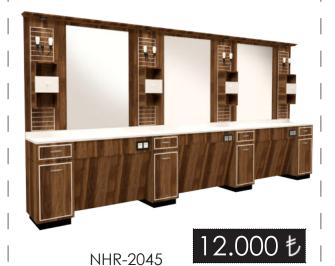

## NHR-2002

H/B:215 cm - W/E:300 cm - D/D: 45 cm \_

Hairdresser Unit

Hairdresser Unit

NHR-2003

H/B:220 cm - W/E:430 cm - D/D: 45 cm

H/B:220 cm - W/E:300 cm - D/D: 45 cm

\_ \_ \_ \_ \_ \_