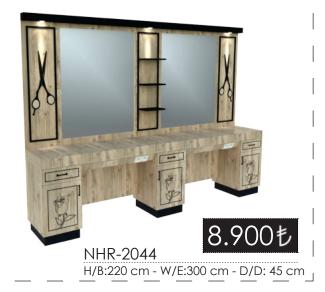

## 2021 FIYAT LISTESI

## HAIRDRESSER EQUIPMENT COllection





Vasarimdaki siklik ince detaylarda gizli...











Hairdresser Unit

Hairdresser Unit

Hairdresser Unit





Hairdresser Unit



H/B:220 cm - W/E: 430 cm - D/D: 45 cm \_



- \* Tezgahlarda ölçüler standart olarak verilmiştir. Tezgahlarımızda özel ölçülerde fiyat değişebilir. \*
  - \* Fiyatlara, lamba ve Prizler. "DAHİL DEGİLDİR" \* Fiyatlara "KDV "Dahil degildir.\*













<sup>\*</sup> Tezgahlarda ölçüler standart olarak verilmiştir. Tezgahlarımızda özel ölçülerde fiyat değişebilir. \*

<sup>\*</sup> Fiyatlara, lamba ve Prizler. "DAHİL DEGİLDİR" \* Fiyatlara " KDV " Dahil degildir.\*



NHR-2053

8.100も

H<u>/B</u>:22<u>5 cm - W</u>/E<u>:15</u>0 <u>cm</u> - <u>D</u>/D: 4<u>5 c</u>m \_



H/B:220 cm - W/E: 300 cm - D/D: 45 cm

Hairdresser Unit 8.400も NHR-2055 H/B:220 cm - W/E: 150 cm - D/D: 45 cm <sub>|</sub>

Hairdresser Unit



Hairdresser Unit



H/B:225 cm - W/E: 430 cm - D/D: 45 cm<