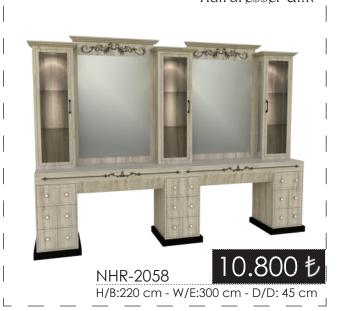

degildir.\*



<sup>\*</sup> Tezgahlarda ölçüler standart olarak verilmiştir. Tezgahlarımızda özel ölçülerde fiyat değişebilir. \*

<sup>\*</sup> Fiyatlara, lamba ve Prizler. "DAHİL DEGİLDİR" \* Fiyatlara "KDV "Dahil degildir.\*















<sup>\*</sup> Tezgahlarda ölçüler standart olarak verilmiştir. Tezgahlarımızda özel ölçülerde fiyat değişebilir. \*

<sup>\*</sup> Fiyatlara, lamba ve Prizler. "DAHİL DEGİLDİR" \* Fiyatlara " KDV " Dahil degildir.\*





Hairdresser Unit

1.200 t

NHR-2033

H/B: 210 cm - W/E:150 cm - D/D: 45 cm







<sup>\*</sup> Tezgahlarda ölçüler standart olarak verilmiştir. Tezgahlarımızda özel ölçülerde fiyat değişebilir. \*

<sup>\*</sup> Fiyatlara, lamba ve Prizler. "**DAHİL DEGİLDİR**" \* Fiyatlara " **KDV** " Dahil degildir.\* www.nehirmobilya.com













<sup>\*</sup> Tezgahlarda ölçüler standart olarak verilmiştir. Tezgahlarımızda özel ölçülerde fiyat değişebilir. \*

<sup>\*</sup> Fiyatlara, lamba ve Prizler. "DAHİL DEGİLDİR" \* Fiyatlara "KDV "Dahil degildir.\*





NHR-2063

H/B:220 cm - W/E:150 cm - D/D: 45 cm

H/B:200 cm - W/E: 430 cm - D/D: 80 cm







<sup>\*</sup> Tezgahlarda ölçüler standart olarak verilmiştir. Tezgahlarımızda özel ölçülerde fiyat değişebilir. \*

<sup>\*</sup> Fiyatlara, lamba ve Prizler. "DAHİL DEGİLDİR" \* Fiyatlara "KDV "Dahil degildir.\*