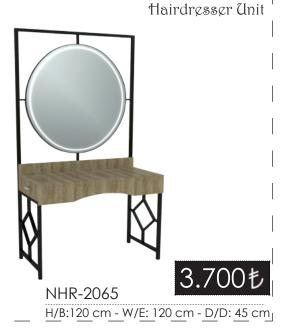

NHR-2063

H/B:220 cm - W/E:150 cm - D/D: 45 cm

H/B:200 cm - W/E: 430 cm - D/D: 80 cm

<sup>\*</sup> Tezgahlarda ölçüler standart olarak verilmiştir. Tezgahlarımızda özel ölçülerde fiyat değişebilir. \*

<sup>\*</sup> Fiyatlara, lamba ve Prizler. "DAHİL DEGİLDİR" \* Fiyatlara "KDV "Dahil degildir.\*