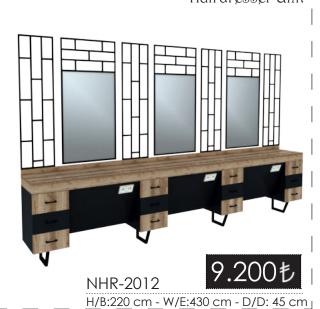

## HAIRDRESSER EQUIPMENT COllection

Vasarimdaki siklik ince detaylarda gizli...

Hairdresser Unit

Hairdresser Unit

Hairdresser Unit

Hairdresser Unit

H/B:220 cm - W/E: 430 cm - D/D: 45 cm \_

- \* Tezgahlarda ölçüler standart olarak verilmiştir. Tezgahlarımızda özel ölçülerde fiyat değişebilir. \*
  - \* Fiyatlara, lamba ve Prizler. "DAHİL DEGİLDİR" \* Fiyatlara "KDV "Dahil degildir.\*