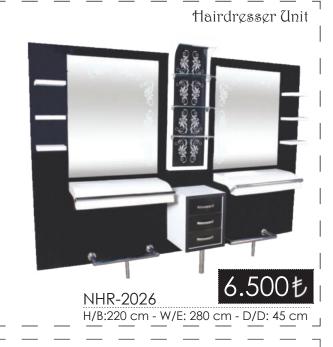

hlarda ölçüler standart olarak verilmiştir. Tezgahlarımızda özel ölçülerde fiyat değişebilir. \*







H/B:220 cm - W/E:300 cm - D/D: 45 cm

6.500も NHR-2009

Hairdresser Unit

Hairdresser Unit

H/B:210 cm - W/E:250 cm - D/D: 45 cm





NHR-2010

8.500も H/B:200 cm - W/E:370 cm - D/D: 45 cm |

NHR-2011

H/B:215 cm - W/E:430 cm - D/D: 45 cm

Hairdresser Unit





<sup>\*</sup> Tezgahlarda ölçüler standart olarak verilmiştir. Tezgahlarımızda özel ölçülerde fiyat değişebilir. \*

<sup>\*</sup> Fiyatlara, lamba ve Prizler. "DAHİL DEGİLDİR" \* Fiyatlara "KDV "Dahil degildir.\*



<sup>\*</sup> Tezgahlarda ölçüler standart olarak verilmiştir. Tezgahlarımızda özel ölçülerde fiyat değişebilir. \*

<sup>\*</sup> Fiyatlara, lamba ve Prizler. "DAHİL DEGİLDİR" \* Fiyatlara "KDV "Dahil degildir.\*















<sup>\*</sup> Tezgahlarda ölçüler standart olarak verilmiştir. Tezgahlarımızda özel ölçülerde fiyat değişebilir. \*

<sup>\*</sup> Fiyatlara, lamba ve Prizler. "DAHİL DEGİLDİR" \* Fiyatlara " KDV " Dahil degildir.\*





Hairdresser Unit

1.200 t

NHR-2033

H/B: 210 cm - W/E:150 cm - D/D: 45 cm







<sup>\*</sup> Tezgahlarda ölçüler standart olarak verilmiştir. Tezgahlarımızda özel ölçülerde fiyat değişebilir. \*

<sup>\*</sup> Fiyatlara, lamba ve Prizler. "**DAHİL DEGİLDİR**" \* Fiyatlara " **KDV** " Dahil degildir.\* www.nehirmobilya.com













<sup>\*</sup> Tezgahlarda ölçüler standart olarak verilmiştir. Tezgahlarımızda özel ölçülerde fiyat değişebilir. \*

<sup>\*</sup> Fiyatlara, lamba ve Prizler. "DAHİL DEGİLDİR" \* Fiyatlara "KDV "Dahil degildir.\*





NHR-2063