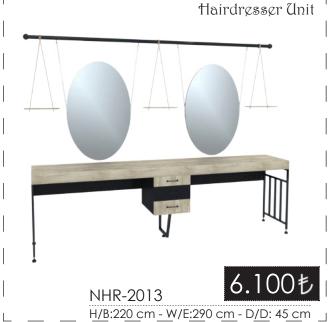

r. \*

\* Fiyatlara, lamba ve Prizler. "DAHİL DEGİLDİR" \* Fiyatlara "KDV "Dahil degildir.\*





E.300 CM - D/D. 45 CM \_

## NHR-2002

H/B:215 cm - W/E:300 cm - D/D: 45 cm \_

Hairdresser Unit

Hairdresser Unit





NHR-2003

H/B:220 cm - W/E:430 cm - D/D: 45 cm



H/B:220 cm - W/E:300 cm - D/D: 45 cm

\_ \_ \_ \_ \_ \_

Hairdresser Unit

Hairdresser Unit



NHR-2007 7.400 £

H/B:220 cm - W/E:300 cm - D/D: 45 cm

<sup>\*</sup> Tezgahlarda ölçüler standart olarak verilmiştir. Tezgahlarımızda özel ölçülerde fiyat değişebilir. \*







H/B:220 cm - W/E:300 cm - D/D: 45 cm

6.500も NHR-2009

Hairdresser Unit

Hairdresser Unit

H/B:210 cm - W/E:250 cm - D/D: 45 cm





NHR-2010

8.500も H/B:200 cm - W/E:370 cm - D/D: 45 cm |

NHR-2011

H/B:215 cm - W/E:430 cm - D/D: 45 cm

Hairdresser Unit





<sup>\*</sup> Tezgahlarda ölçüler standart olarak verilmiştir. Tezgahlarımızda özel ölçülerde fiyat değişebilir. \*

<sup>\*</sup> Fiyatlara, lamba ve Prizler. "DAHİL DEGİLDİR" \* Fiyatlara "KDV "Dahil degildir.\*



<sup>\*</sup> Tezgahlarda ölçüler standart olarak verilmiştir. Tezgahlarımızda özel ölçülerde fiyat değişebilir. \*

<sup>\*</sup> Fiyatlara, lamba ve Prizler. "DAHİL DEGİLDİR" \* Fiyatlara "KDV "Dahil degildir.\*















<sup>\*</sup> Tezgahlarda ölçüler standart olarak verilmiştir. Tezgahlarımızda özel ölçülerde fiyat değişebilir. \*

<sup>\*</sup> Fiyatlara, lamba ve Prizler. "DAHİL DEGİLDİR" \* Fiyatlara " KDV " Dahil degildir.\*





Hairdresser Unit

1.200 t

NHR-2033

H/B: 210 cm - W/E:150 cm - D/D: 45 cm







<sup>\*</sup> Tezgahlarda ölçüler standart olarak