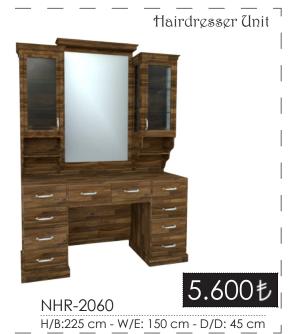

Hairdresser Unit

Hairdresser Unit

H/B:225 cm - W/E: 430 cm - D/D: 45 cm<sub>J</sub>

NHR-2057

H/B:220 cm - W/E: 150 cm - D/D: 45 cm

\* Tezgahlarda ölçüler standart olarak verilmiştir. Tezgahlarımızda özel ölçülerde fiyat değişebilir. \*