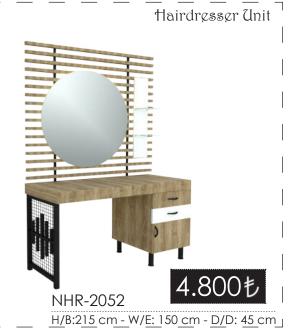

## HAIRDRESSER EQUIPMENT COllection

Vasarimdaki siklik ince detaylarda gizli...

Hairdresser Unit

Hairdresser Unit

Hairdresser Unit

Hairdresser Unit

H/B:220 cm - W/E: 430 cm - D/D: 45 cm \_

- \* Tezgahlarda ölçüler standart olarak verilmiştir. Tezgahlarımızda özel ölçülerde fiyat değişebilir. \*
  - \* Fiyatlara, lamba ve Prizler. "DAHİL DEGİLDİR" \* Fiyatlara "KDV "Dahil degildir.\*