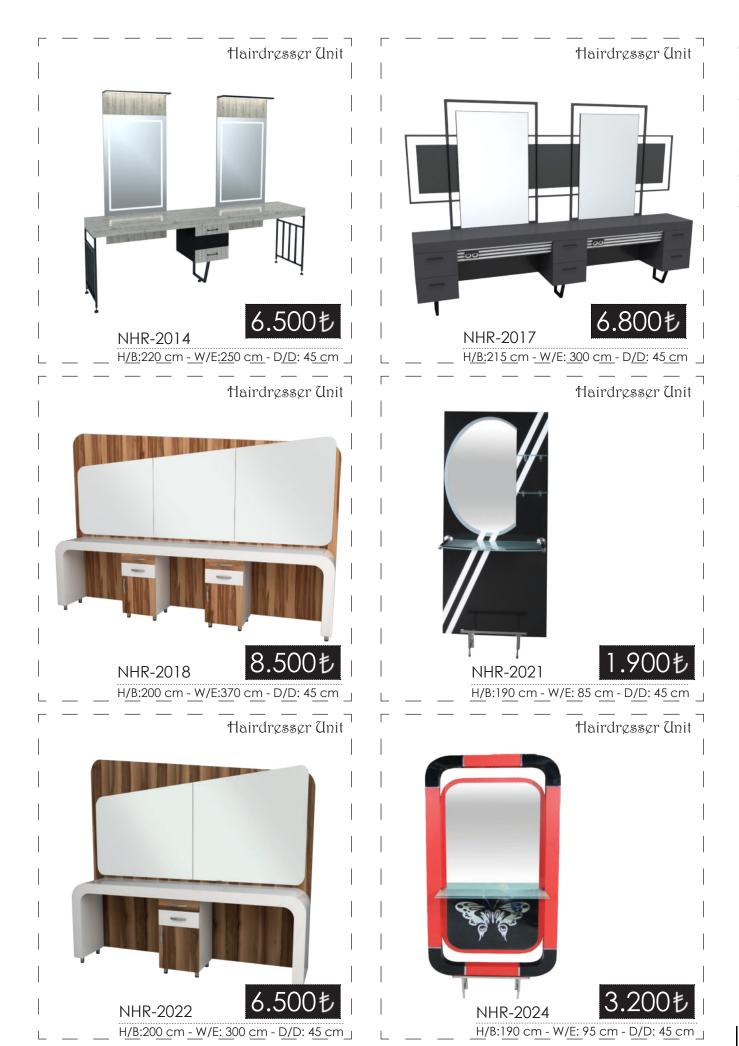

6.500も NHR-2009

Hairdresser Unit

Hairdresser Unit

H/B:210 cm - W/E:250 cm - D/D: 45 cm

NHR-2010

8.500も H/B:200 cm - W/E:370 cm - D/D: 45 cm |

NHR-2011

H/B:215 cm - W/E:430 cm - D/D: 45 cm