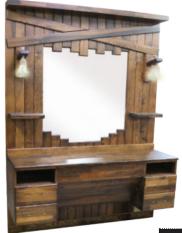

## HAIRDRESSER EQUIPMENT COllection

Vasarimdaki siklik ince detaylarda gizli...

Hairdresser Unit

Hairdresser Unit

Hairdresser Unit

Hairdresser Unit

H/B:220 cm - W/E: 430 cm - D/D: 45 cm \_

- \* Tezgahlarda ölçüler standart olarak verilmiştir. Tezgahlarımızda özel ölçülerde fiyat değişebilir. \*
  - \* Fiyatlara, lamba ve Prizler. "DAHİL DEGİLDİR" \* Fiyatlara "KDV "Dahil degildir.\*