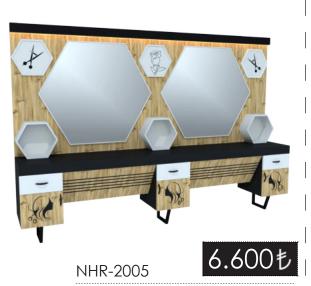

6.500も NHR-2009

Hairdresser Unit

Hairdresser Unit

H/B:210 cm - W/E:250 cm - D/D: 45 cm

NHR-2010

8.500も H/B:200 cm - W/E:370 cm - D/D: 45 cm |

NHR-2011

H/B:215 cm - W/E:430 cm - D/D: 45 cm