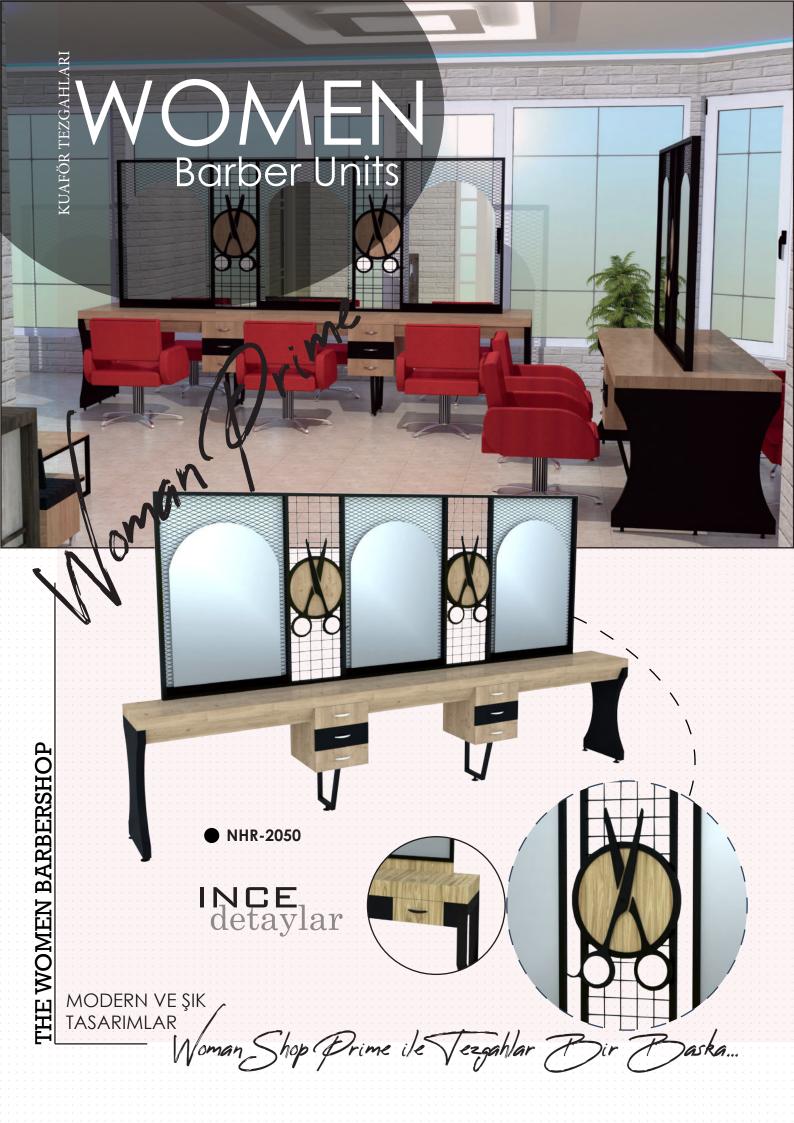

NHR-2053

8.100も

H<u>/B</u>:22<u>5 cm - W</u>/E<u>:15</u>0 <u>cm</u> - <u>D</u>/D: 4<u>5 c</u>m \_

H/B:220 cm - W/E: 300 cm - D/D: 45 cm

Hairdresser Unit 8.400も NHR-2055 H/B:220 cm - W/E: 150 cm - D/D: 45 cm <sub>|</sub>