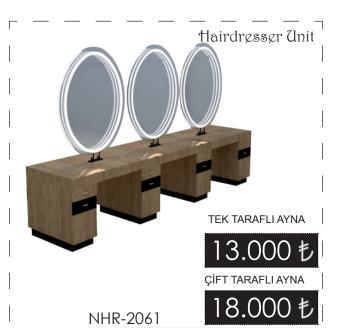

Hairdresser Unit

Hairdresser Unit

H/B:225 cm - W/E: 430 cm - D/D: 45 cm<sub>J</sub>

NHR-2057

H/B:220 cm - W/E: 150 cm - D/D: 45 cm

\* Tezgahlarda ölçüler standart olarak verilmiştir. Tezgahlarımızda özel ölçülerde fiyat değişebilir. \*