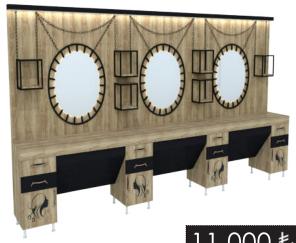

## NHR-2002

H/B:215 cm - W/E:300 cm - D/D: 45 cm \_

Hairdresser Unit

Hairdresser Unit

NHR-2003

H/B:220 cm - W/E:430 cm - D/D: 45 cm

H/B:220 cm - W/E:300 cm - D/D: 45 cm

\_ \_ \_ \_ \_ \_