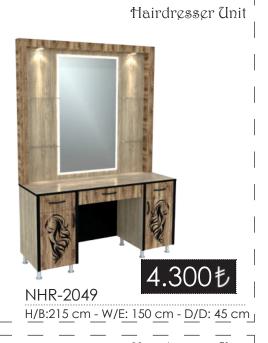

## HAIRDRESSER EQUIPMENT COllection

Vasarimdaki siklik ince detaylarda gizli...

Hairdresser Unit

Hairdresser Unit

Hairdresser Unit

Hairdresser Unit

H/B:220 cm - W/E: 430 cm - D/D: 45 cm \_

- \* Tezgahlarda ölçüler standart olarak verilmiştir. Tezgahlarımızda özel ölçülerde fiyat değişebilir. \*
  - \* Fiyatlara, lamba ve Prizler. "DAHİL DEGİLDİR" \* Fiyatlara "KDV "Dahil degildir.\*