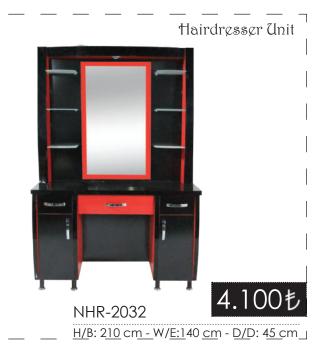

Hairdresser Unit

1.200 t

NHR-2033

H/B: 210 cm - W/E:150 cm - D/D: 45 cm

<sup>\*</sup> Tezgahlarda ölçüler standart olarak verilmiştir. Tezgahlarımızda özel ölçülerde fiyat değişebilir. \*

<sup>\*</sup> Fiyatlara, lamba ve Prizler. "**DAHİL DEGİLDİR**" \* Fiyatlara " **KDV** " Dahil degildir.\* www.nehirmobilya.com