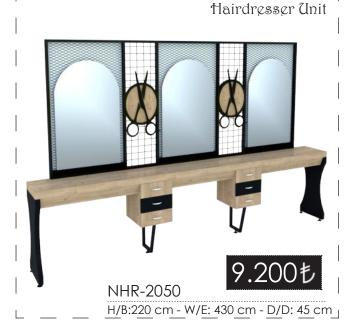

## HAIRDRESSER EQUIPMENT COllection

Vasarimdaki siklik ince detaylarda gizli...

Hairdresser Unit

Hairdresser Unit

Hairdresser Unit

Hairdresser Unit

H/B:220 cm - W/E: 430 cm - D/D: 45 cm \_

- \* Tezgahlarda ölçüler standart olarak verilmiştir. Tezgahlarımızda özel ölçülerde fiyat değişebilir. \*
  - \* Fiyatlara, lamba ve Prizler. "DAHİL DEGİLDİR" \* Fiyatlara "KDV "Dahil degildir.\*