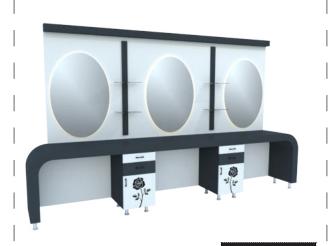

- W/E: 150 cm - D/D: 45 cm

\* Tezgahlarda ölçüler standart olarak verilmiştir. Tezgahlarımızda özel ölçülerde fiyat değişebilir. \*

\* Fiyatlara, lamba ve Prizler. "DAHİL DEGİLDİR" \* Fiyatlara "KDV "Dahil degildir.\*





E.300 CM - D/D. 45 CM \_

## NHR-2002

H/B:215 cm - W/E:300 cm - D/D: 45 cm \_

Hairdresser Unit

Hairdresser Unit





NHR-2003

H/B:220 cm - W/E:430 cm - D/D: 45 cm



H/B:220 cm - W/E:300 cm - D/D: 45 cm

\_ \_ \_ \_ \_ \_

Hairdresser Unit

Hairdresser Unit



NHR-2007 7.400 £

H/B:220 cm - W/E:300 cm - D/D: 45 cm

<sup>\*</sup> Tezgahlarda ölçüler standart olarak verilmiştir. Tezgahlarımızda özel ölçülerde fiyat değişebilir. \*







H/B:220 cm - W/E:300 cm - D/D: 45 cm

6.500も NHR-2009

Hairdresser Unit

Hairdresser Unit

H/B:210 cm - W/E:250 cm - D/D: 45 cm





NHR-2010

8.500も H/B:200 cm - W/E:370 cm - D/D: 45 cm |

NHR-2011

H/B:215 cm - W/E:430 cm - D/D: 45 cm

Hairdresser Unit





<sup>\*</sup> Tezgahlarda ölçüler standart olarak verilmiştir. Tezgahlarımızda özel ölçülerde fiyat değişebilir. \*

<sup>\*</sup> Fiyatlara, lamba ve Prizler. "DAHİL DEGİLDİR" \* Fiyatlara "KDV "Dahil degildir.\*



<sup>\*</sup> Tezgahlarda ölçüler standart olarak verilmiştir. Tezgahlarımızda özel ölçülerde fiyat değişebilir. \*

<sup>\*</sup> Fiyatlara, lamba ve Prizler. "DAHİL DEGİLDİR" \* Fiyatlara "KDV "Dahil degildir.\*















<sup>\*</sup> Tezgahlarda ölçüler standart olarak verilmiştir. Tezgahlarımızda özel ölçülerde fiyat değişebilir. \*

<sup>\*</sup> Fiyatlara, lamba ve Prizler. "DAHİL DEGİLDİR" \* Fiyatlara " KDV " Dahil degildir.\*





Hair