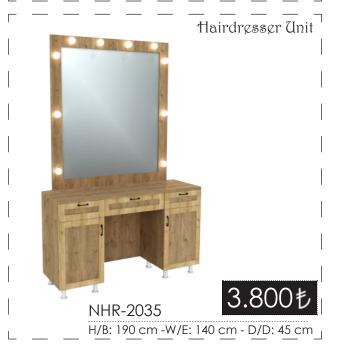

15 cm - W/E:430 cm - D/D: 45 cm

Hairdresser Unit





<sup>\*</sup> Tezgahlarda ölçüler standart olarak verilmiştir. Tezgahlarımızda özel ölçülerde fiyat değişebilir. \*

<sup>\*</sup> Fiyatlara, lamba ve Prizler. "DAHİL DEGİLDİR" \* Fiyatlara "KDV "Dahil degildir.\*



<sup>\*</sup> Tezgahlarda ölçüler standart olarak verilmiştir. Tezgahlarımızda özel ölçülerde fiyat değişebilir. \*

<sup>\*</sup> Fiyatlara, lamba ve Prizler. "DAHİL DEGİLDİR" \* Fiyatlara "KDV "Dahil degildir.\*















<sup>\*</sup> Tezgahlarda ölçüler standart olarak verilmiştir. Tezgahlarımızda özel ölçülerde fiyat değişebilir. \*

<sup>\*</sup> Fiyatlara, lamba ve Prizler. "DAHİL DEGİLDİR" \* Fiyatlara " KDV " Dahil degildir.\*





Hairdresser Unit

1.200 t

NHR-2033

H/B: 210 cm - W/E:150 cm - D/D: 45 cm







<sup>\*</sup> Tezgahlarda ölçüler standart olarak verilmiştir. Tezgahlarımızda özel ölçülerde fiyat değişebilir. \*

<sup>\*</sup> Fiyatlara, lamba ve Prizler. "**DAHİL DEGİLDİR**" \* Fiyatlara " **KDV** " Dahil degildir.\* www.nehirmobilya.com













<sup>\*</sup> Tezgahlarda ölçüler standart olarak verilmiştir. Tezgahlarımızda özel ölçülerde fiyat değişebilir. \*

<sup>\*</sup> Fiyatlara, lamba ve Prizler. "DAHİL DEGİLDİR" \* Fiyatlara "KDV "Dahil degildir.\*





NHR-2063

H/B:220 cm - W/E:150 cm - D/D: 45 cm

H/B:200 cm - W/E: 430 cm - D/D: 80 cm







<sup>\*</sup> Tezgahlarda ölçüler standart olarak verilmiştir. Tezgahlarımızda özel ölçülerde fiyat değişebilir. \*

<sup>\*</sup> Fiyatlara, lamba ve Prizler. "DAHİL DEGİLDİR" \* Fiyatlara "KDV "Dahil degildir.\*