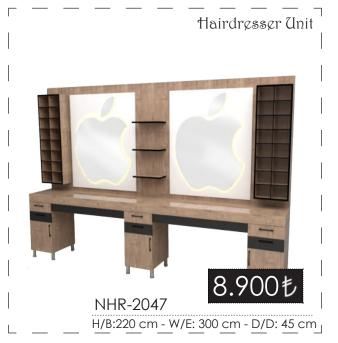

## NHR-2002

H/B:215 cm - W/E:300 cm - D/D: 45 cm \_

Hairdresser Unit

Hairdresser Unit

NHR-2003

H/B:220 cm - W/E:430 cm - D/D: 45 cm

H/B:220 cm - W/E:300 cm - D/D: 45 cm

\_ \_ \_ \_ \_ \_