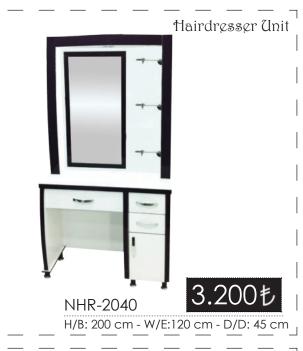

il degildir.\*



<sup>\*</sup> Tezgahlarda ölçüler standart olarak verilmiştir. Tezgahlarımızda özel ölçülerde fiyat değişebilir. \*

<sup>\*</sup> Fiyatlara, lamba ve Prizler. "DAHİL DEGİLDİR" \* Fiyatlara "KDV "Dahil degildir.\*















<sup>\*</sup> Tezgahlarda ölçüler standart olarak verilmiştir. Tezgahlarımızda özel ölçülerde fiyat değişebilir. \*

<sup>\*</sup> Fiyatlara, lamba ve Prizler. "DAHİL DEGİLDİR" \* Fiyatlara " KDV " Dahil degildir.\*





Hairdresser Unit

1.200 t

NHR-2033

H/B: 210 cm - W/E:150 cm - D/D: 45 cm







<sup>\*</sup> Tezgahlarda ölçüler standart olarak verilmiştir. Tezgahlarımızda özel ölçülerde fiyat değişebilir. \*

<sup>\*</sup> Fiyatlara, lamba ve Prizler. "**DAHİL DEGİLDİR**" \* Fiyatlara " **KDV** " Dahil degildir.\* www.nehirmobilya.com













<sup>\*</sup> Tezgahlarda ölçüler standart olarak verilmiştir. Tezgahlarımızda özel ölçülerde fiyat değişebilir. \*

<sup>\*</sup> Fiyatlara, lamba ve Prizler. "DAHİL DEGİLDİR" \* Fiyatlara "KDV "Dahil degildir.\*





NHR-2063

H/B:220 cm - W/E:150 cm - D/D: 45 cm

H/B:200 cm - W/E: 430 cm - D/D: 80 cm







<sup>\*</sup> Tezgahlarda ölçüler standart olarak verilmiştir. Tezgahlarımızda özel ölçülerde fiyat değişebilir. \*

<sup>\*</sup> Fiyatlara, lamba ve Prizler. "DAHİL DEGİLDİR" \* Fiyatlara "KDV "Dahil degildir.\*