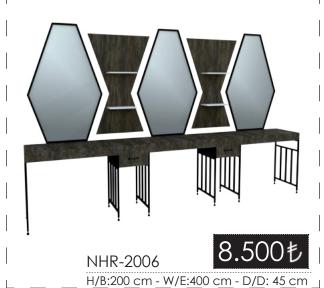

6.500も NHR-2009

Hairdresser Unit

Hairdresser Unit

H/B:210 cm - W/E:250 cm - D/D: 45 cm

NHR-2010

8.500も H/B:200 cm - W/E:370 cm - D/D: 45 cm |

NHR-2011

H/B:215 cm - W/E:430 cm - D/D: 45 cm