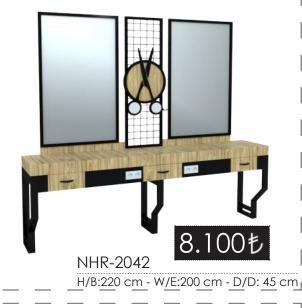

## 2021 FIYAT LISTESI

## HAIRDRESSER EQUIPMENT COllection





Vasarimdaki siklik ince detaylarda gizli...











Hairdresser Unit

Hairdresser Unit

Hairdresser Unit





Hairdresser Unit



H/B:220 cm - W/E: 430 cm - D/D: 45 cm \_



- \* Tezgahlarda ölçüler standart olarak verilmiştir. Tezgahlarımızda özel ölçülerde fiyat değişebilir. \*
  - \* Fiyatlara, lamba ve Prizler. "DAHİL DEGİLDİR" \* Fiyatlara "KDV "Dahil degildir.\*













<sup>\*</sup> Tezgahlarda ölçüler standart olarak verilmiştir. Tezgahlarımızda özel ölçülerde fiyat değişebilir. \*

<sup>\*</sup> Fiyatlara, lamba ve Prizler. "DAHİL DEGİLDİR" \* Fiyatlara " KDV " Dahil degildir.\*



NHR-2053

8.100も

H<u>/B</u>:22<u>5 cm - W</u>/E<u>:15</u>0 <u>cm</u> - <u>D</u>/D: 4<u>5 c</u>m \_



H/B:220 cm - W/E: 300 cm - D/D: 45 cm

Hairdresser Unit 8.400も NHR-2055 H/B:220 cm - W/E: 150 cm - D/D: 45 cm <sub>|</sub>

Hairdresser Unit