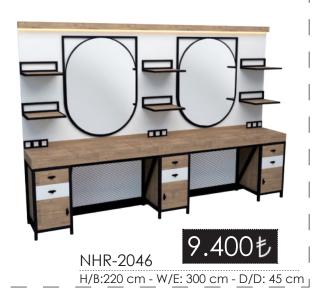

## NHR-2002

H/B:215 cm - W/E:300 cm - D/D: 45 cm \_

Hairdresser Unit

Hairdresser Unit

NHR-2003

H/B:220 cm - W/E:430 cm - D/D: 45 cm

H/B:220 cm - W/E:300 cm - D/D: 45 cm

\_ \_ \_ \_ \_ \_