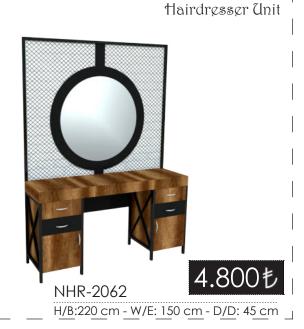

NHR-2063

H/B:220 cm - W/E:150 cm - D/D: 45 cm

H/B:200 cm - W/E: 430 cm - D/D: 80 cm

<sup>\*</sup> Tezgahlarda ölçüler standart olarak verilmiştir. Tezgahlarımızda özel ölçülerde fiyat değişebilir. \*

<sup>\*</sup> Fiyatlara, lamba ve Prizler. "DAHİL DEGİLDİR" \* Fiyatlara "KDV "Dahil degildir.\*