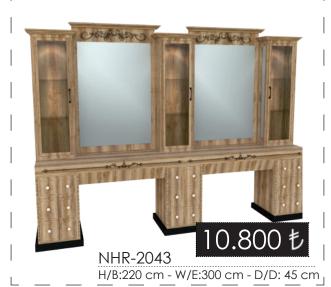

## 2021 FIYAT LISTESI

## HAIRDRESSER EQUIPMENT COllection





Vasarimdaki siklik ince detaylarda gizli...











Hairdresser Unit

Hairdresser Unit

Hairdresser Unit





Hairdresser Unit



H/B:220 cm - W/E: 430 cm - D/D: 45 cm \_



- \* Tezgahlarda ölçüler standart olarak verilmiştir. Tezgahlarımızda özel ölçülerde fiyat değişebilir. \*
  - \* Fiyatlara, lamba ve Prizler. "DAHİL DEGİLDİR" \* Fiyatlara "KDV "Dahil degildir.\*













<sup>\*</sup> Tezgahlarda ölçüler standart olarak verilmiştir. Tezgahlarımızda özel ölçülerde fiyat değişebilir. \*

<sup>\*</sup> Fiyatlara, lamba ve Prizler. "DAHİL DEGİLDİR" \* Fiyatlara " KDV " Dahil degildir.\*



NHR-2053

8.100も

H<u>/B</u>:22<u>5 cm - W</u>/E<u>:15</u>0 <u>cm</u> - <u>D</u>/D: 4<u>5 c</u>m \_



H/B:220 cm - W/E: 300 cm - D/D: 45 cm

Hairdresser Unit 8.400も NHR-2055 H/B:220 cm - W/E: 150 cm - D/D: 45 cm <sub>|</sub>

Hairdresser Unit



Hairdresser Unit



H/B:225 cm - W/E: 430 cm - D/D: 45 c